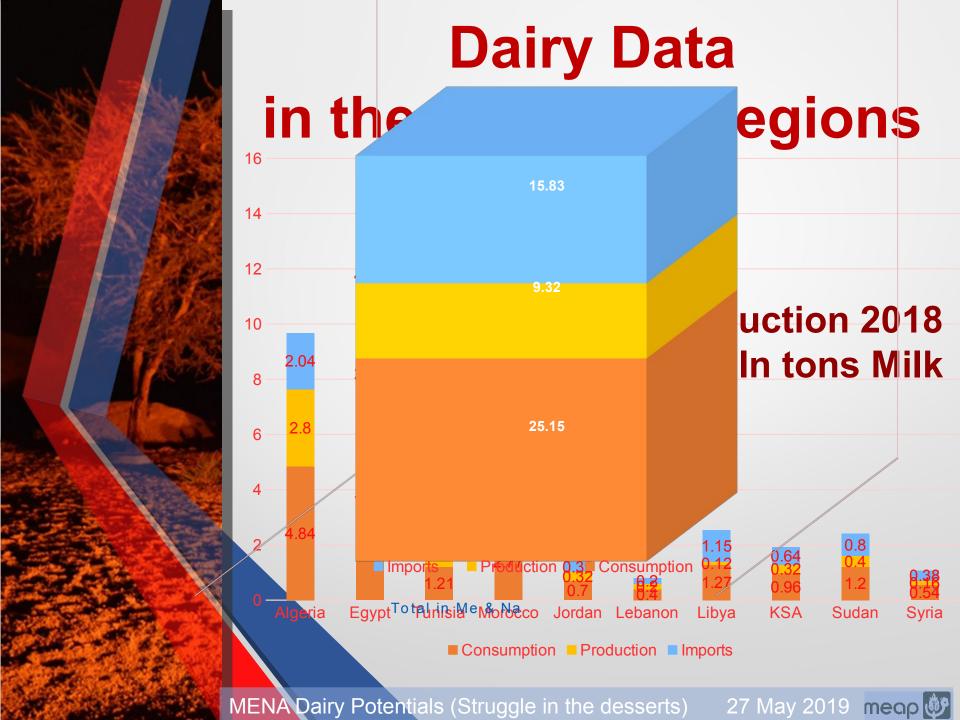

# Dairy Data in the ME & NA Regions

**BEARING THIS IN MIND...** 

And asking to respect the regions by RUNNING SUSTAINABLE MARKETING.

I will start giving some NUMBERS And TRENDS

# ME & NA Regions Dairy Data Trends

World's population is increasing From 7 to 10 billion in 30 years + 40%

The Arab world has a faster growth rate It is one of the youngest regions in the world:

Milk consumption is expected to increase

at least by 52%

in the coming 30 years

MENA Dairy Potentials (Struggle in the desserts)

27 May 2019 meap

OREANIVITY is needed NO BODY CAN TEACH YOU OR COREMENIMAGINE YOUR TOMORROW