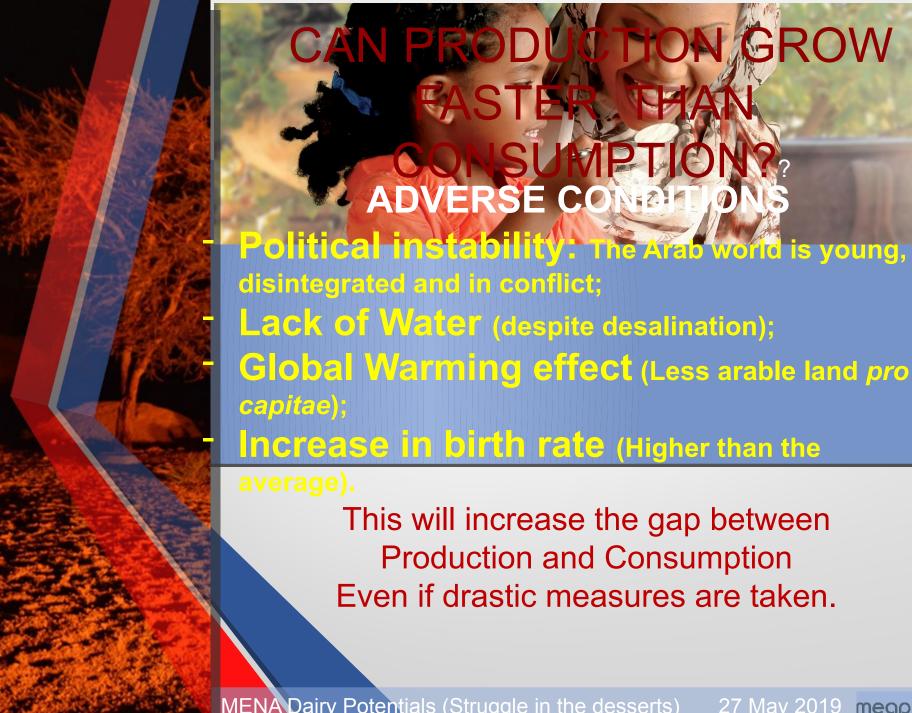

# ME & NA Regions Dairy Data Trends

World's population is increasing From 7 to 10 billion in 30 years + 40%

The Arab world has a faster growth rate It is one of the youngest regions in the world:

Milk consumption is expected to increase

at least by 52%

in the coming 30 years

MENA Dairy Potentials (Struggle in the desserts)

27 May 2019 meap

OREANIVITY is needed NO BODY CAN TEACH YOU OR COREMENIMAGINE YOUR TOMORROW