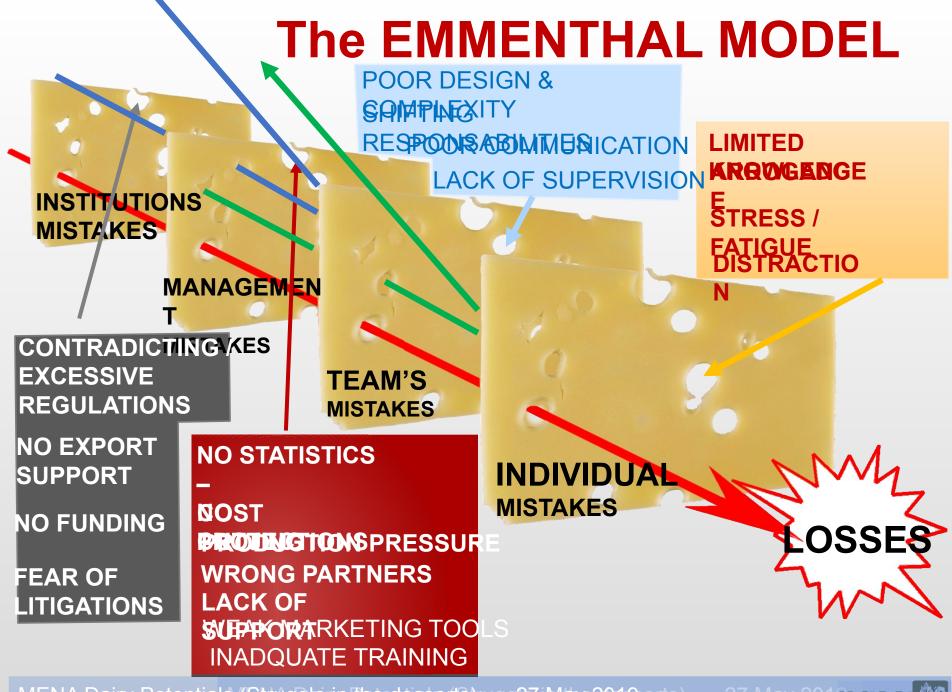

#### The EMMENTHAL MODEL

Our aim is To **«eat»** the cheese THE EMMENTHAL MODEL