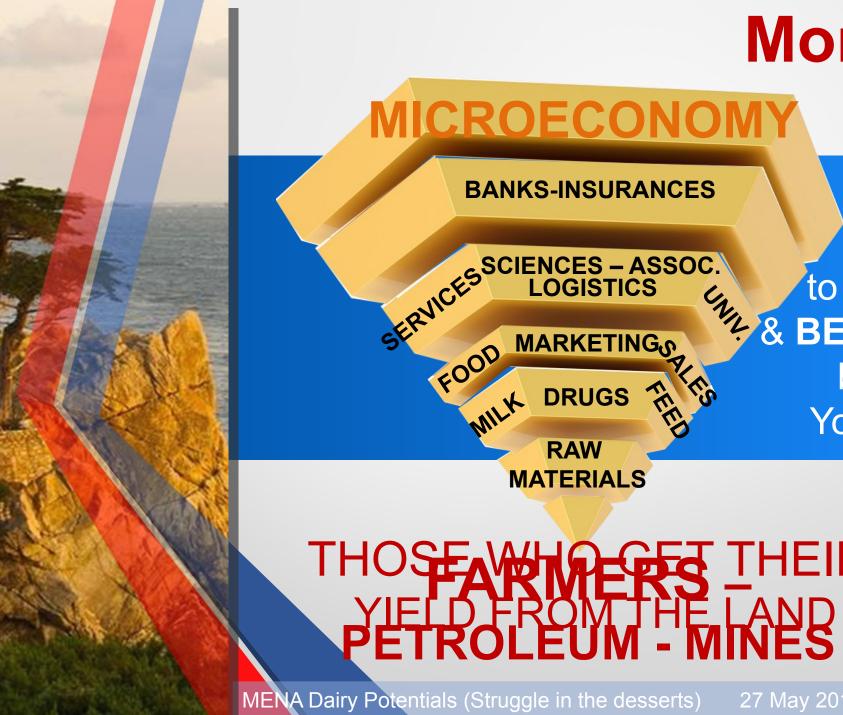

### **Economics** (a reminder) **MICROECONOMY**

The Microeconomy is based on Supply and Demand... Selling and Buying:

Simple Positive and Negative operations

It is defined by Big Words Like economic equilibrium... out of equilibrium... innovations... etc...

## ou cannot BUY anything if you don't SEL

Money

You have to **SELL** & BE PAID before

You can