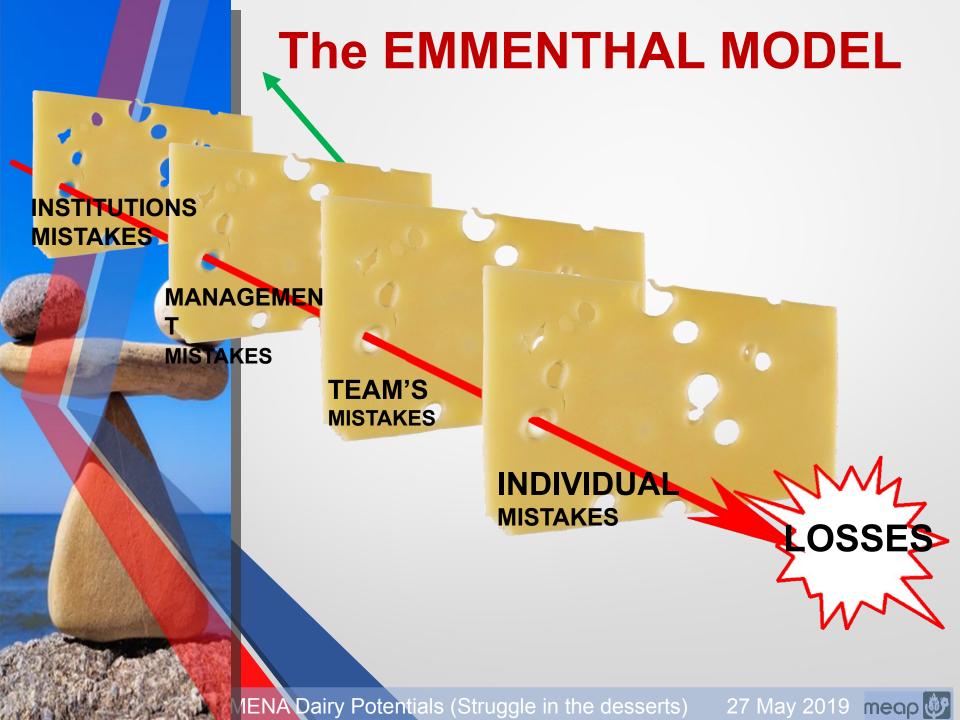

#### The EMMENTHAL MODEL

Our aim is To **«eat»** the cheese THE EMMENTHAL MODEL